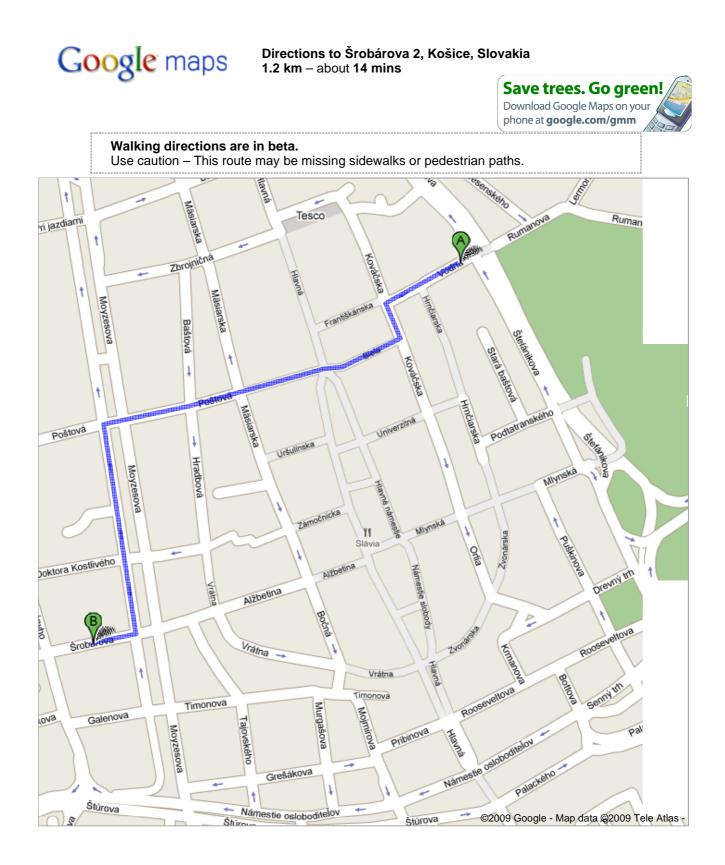

| <ol> <li>Head southwest on Vodná toward Hrnčiarska</li></ol>                                        | <b>go 0.1 km</b>              |
|-----------------------------------------------------------------------------------------------------|-------------------------------|
| About 2 mins                                                                                        | total 0.1 k                   |
| 2. Turn <b>left</b> at <b>Kováčska</b>                                                              | <b>go 65 m</b><br>total 0.2 k |
| 3. Turn <b>right</b> at <b>Biela</b>                                                                | <b>go 0.1 km</b>              |
| About 2 mins                                                                                        | total 0.4 k                   |
| 4. Continue on <b>Poštová</b>                                                                       | <b>go 0.4 km</b>              |
| About 4 mins                                                                                        | total 0.7 k                   |
| 5. Turn <b>left</b> toward <b>Šrobárova</b>                                                         | <b>go 0.4 km</b>              |
| About 4 mins                                                                                        | total 1.1 k                   |
| <ul> <li>6. Turn right at Šrobárova<br/>Destination will be on the right<br/>About 1 min</li> </ul> | <b>go 77 m</b><br>total 1.2 k |