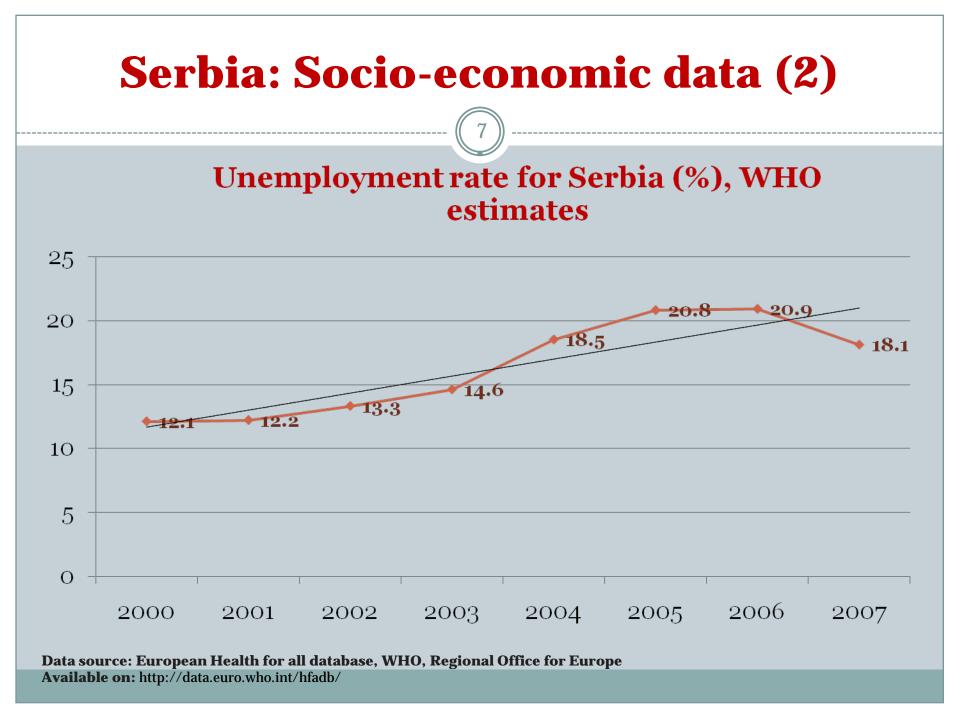

## Socio-economic data (3)

- Participation of social protection expenditures in GDP in 2006 14%, with 11.4% for pension
- Ministry of Labor and Social Policy (MoLSP) budget participation in GDP in 2007 amounted to 2,9%, while share of financial transfers, excluding expenditures from contributions, amounted to 0.81% of GDP, the participation of these expenditures in MoLSP budget is 28%.