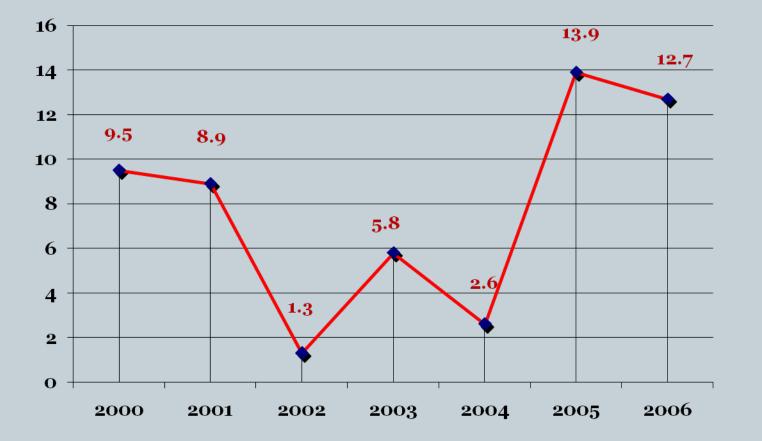

## **Serbia: Health Indicators (1)**

18

#### Maternal mortality ratio per 100,000 live births, Serbia, 2000 - 2007

Data source: DevInfo database for Serbia, data base on internet, Belgrade: Statistical Office of the Republic of Serbia, vital statistic Available on: http://devinfo.stat.gov.rs/devinfoapp.aspx?cl=IND

Data source: DevInfo database for Serbia, data base on internet, Belgrade: Statistical Office of the Republic of Serbia, vital statistic Available on: http://devinfo.stat.gov.rs/devinfoapp.aspx?cl=IND