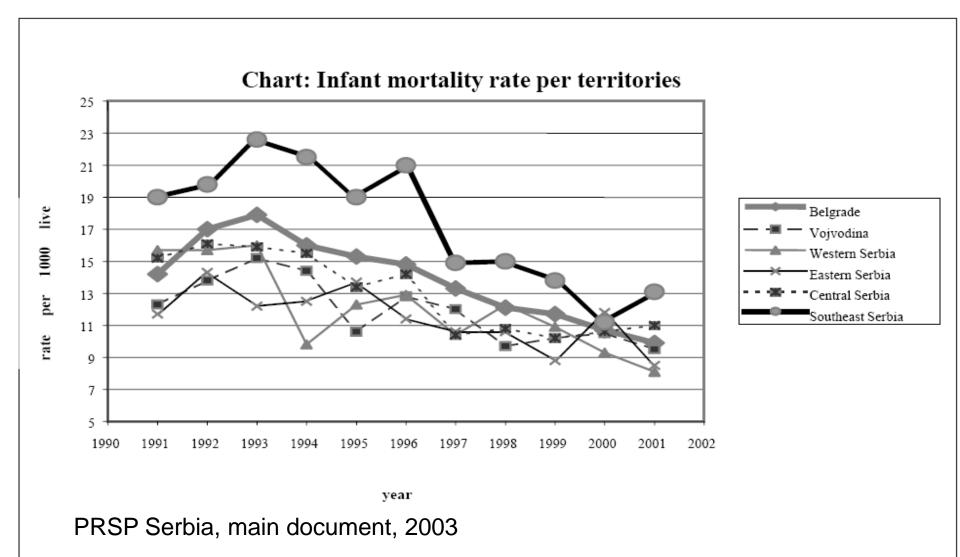

#### <del>Serbia health indicators (5) – regional health</del> inequality

#### Chart 3: Infant mortality rate by territories