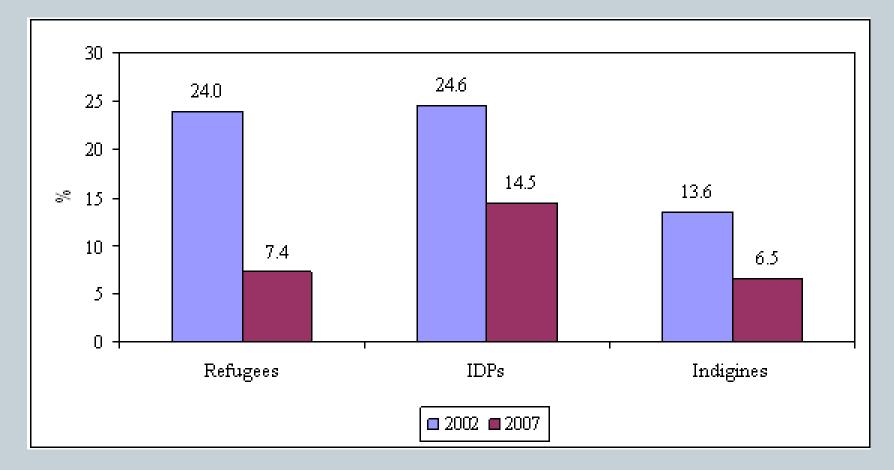

#### Percentage of poor refugees, IDPs and domicile population, 2002-2007

Data source: Statistical Office of the Republic of Serbia, Living Standard Measurement Survey 2002 - 2007, (2008)

Data source: Statistical Office of the Republic of Serbia, Living Standard Measurement Survey 2002 – 2007, (2008)