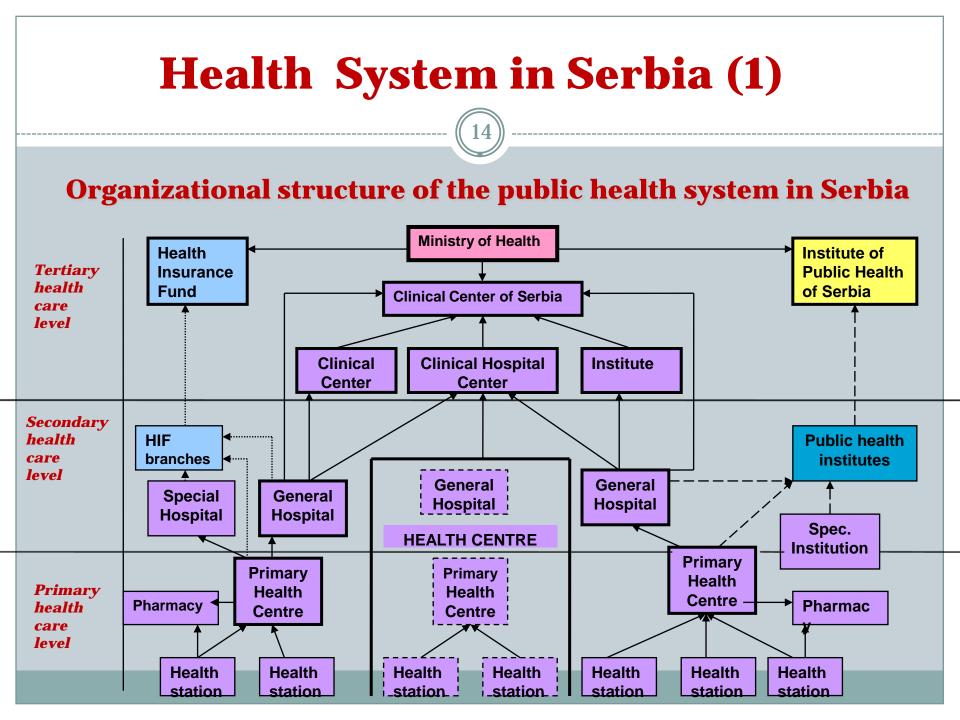

#### Health System in Serbia (2) – the right to health care

- Every citizen is entitled to health care in the Republic of Serbia (Constitution, Law on Health Care, Law on Health Insurance). The right to health care on the basis of a health insurance card
- Emergency health care is provided to all citizens without delay
- Health Insurance Fund (HIF) is financed by health (social) contributions raised on individual salaries and equally shared by employer and employee.
- Uninsured: unemployed, social well-fare beneficiaries, the Roma, refugees are "insured" by direct transfers from the budget to the HIF but...
- In order to obtain a health insurance card every citizen needs to register in the place of residence
- The readmission process is currently ongoing and very few Roma both those already in country and those returning possess personal documents, or can "register" residence as they have no "permanent address"
- A large number of Roma from readmission do not want to obtain legal status in Serbia

### Health System in Serbia (3) – financing

- Total health expenditure (THE) as % of GDP is 9.6% in 2007;
- Health Insurance Fund (HIF) is financed by health (social) contributions raised on individual salaries and equally shared by employer and employee.
- Uninsured: unemployed, social well-fare beneficiaries, the Roma, refugees – direct transfers from budget
- HIF covers recurrent expenses trough input-based provider payment