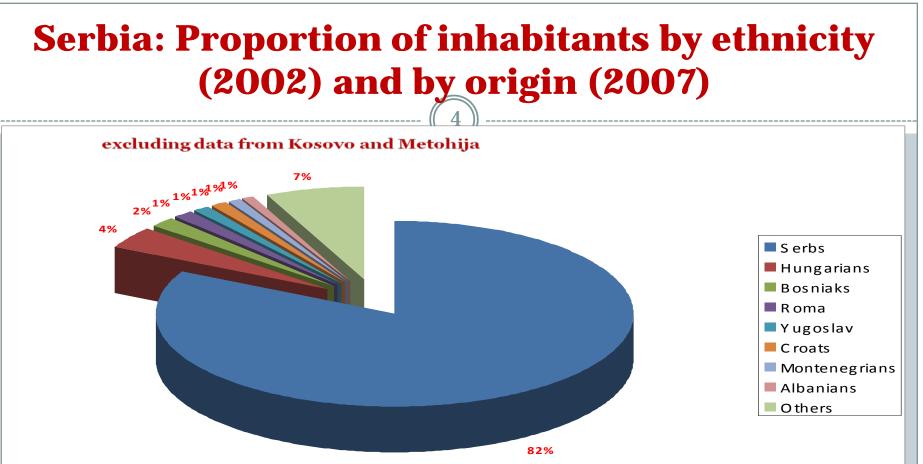

## **Roma population in Serbia**

 According to the official data, about 108,000 Roma live in Serbia (Census 2002)

 According to estimates of Ministry of Human and Minority Rights and various agencies (domestic and international) the estimated number of Roma population in Serbia is 4 to 5 times higher: between 400,000 and 500,000 Roma (after the Bosniaks this would mean it is the 2<sup>nd</sup> largest ethnic group)