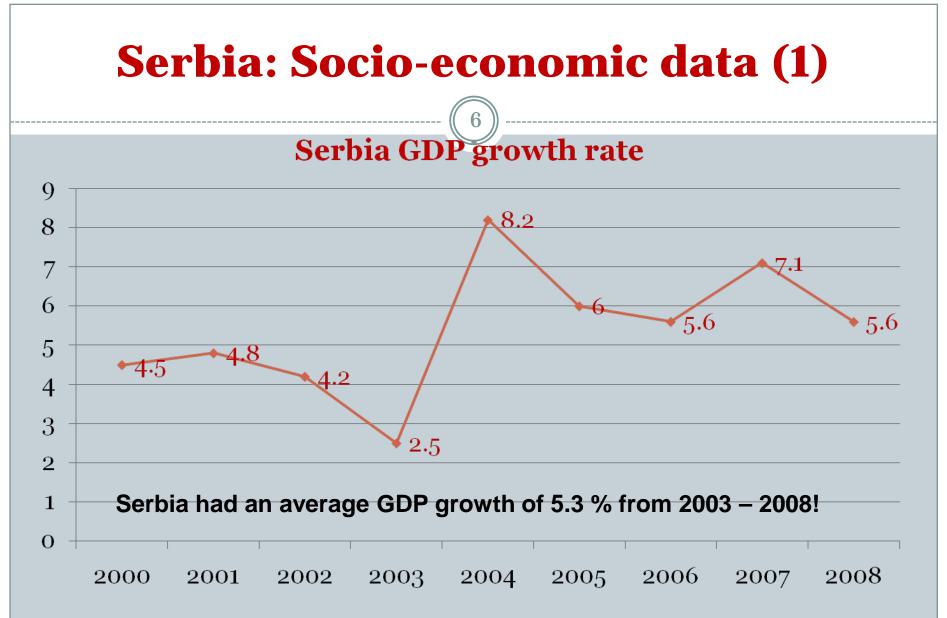

Data source: International Monetary Fund Available on:

http://www.imf.org/external/pubs/ft/weo/2008/02/weodata/weorept.aspx?pr.x=59&pr.y=17&sy=1997&ey=2013&scsm=1&ssd= 1&sort=country&ds=.&br=1&c=942&s=NGDP\_RPCH,NGDPD,NGDPDPC,PPPGDP,PPPPC,PCPIPCH,LP&grp=0&a=