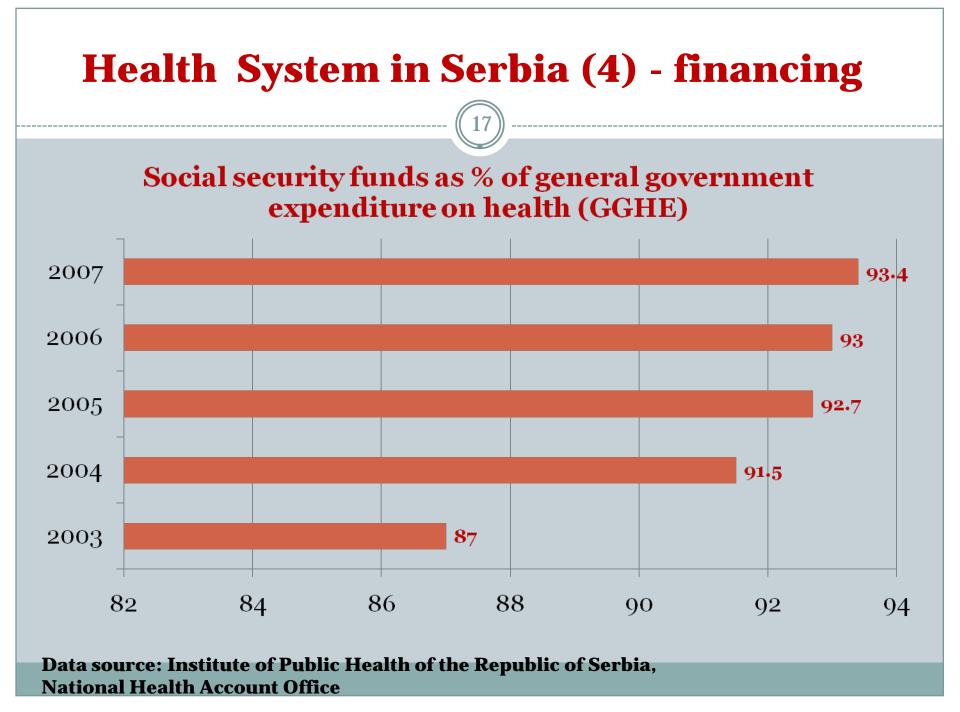

### Health System in Serbia (3) – financing

- Total health expenditure (THE) as % of GDP is 9.6% in 2007;
- Health Insurance Fund (HIF) is financed by health (social) contributions raised on individual salaries and equally shared by employer and employee.
- Uninsured: unemployed, social well-fare beneficiaries, the Roma, refugees – direct transfers from budget
- HIF covers recurrent expenses trough input-based provider payment

Data source: Institute of Public Health of the Republic of Serbia, National Health Account Office