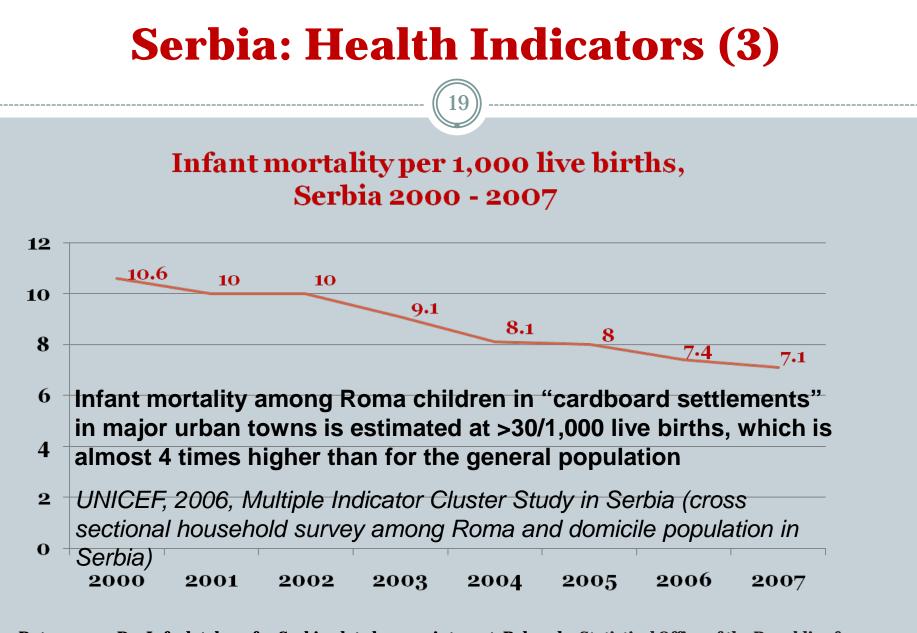

## **Serbia: Health Indicators (1)**

18

#### Maternal mortality ratio per 100,000 live births, Serbia, 2000 - 2007

Data source: DevInfo database for Serbia, data base on internet, Belgrade: Statistical Office of the Republic of Serbia, vital statistic Available on: http://devinfo.stat.gov.rs/devinfoapp.aspx?cl=IND

Data source: DevInfo database for Serbia, data base on internet, Belgrade: Statistical Office of the Republic of Serbia, vital statistic Available on: http://devinfo.stat.gov.rs/devinfoapp.aspx?cl=IND