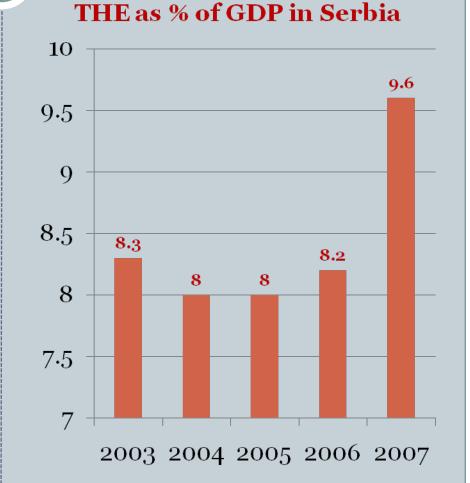

### Health System in Serbia (3) – financing

- Total health expenditure (THE) as % of GDP is 9.6% in 2007;
- Health Insurance Fund (HIF) is financed by health (social) contributions raised on individual salaries and equally shared by employer and employee.
- Uninsured: unemployed, social well-fare beneficiaries, the Roma, refugees – direct transfers from budget
- HIF covers recurrent expenses trough input-based provider payment

Data source: Institute of Public Health of the Republic of Serbia, National Health Account Office